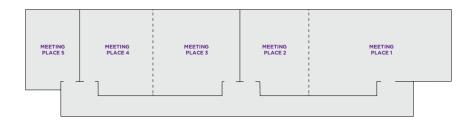

### **ROOM DIMENSIONS & CAPACITIES**

|                     |                   |                 |           |         | • • • • • • • • • • • • • • • • • • • • | -         |         | 1      |
|---------------------|-------------------|-----------------|-----------|---------|-----------------------------------------|-----------|---------|--------|
| ROOM NAME           | ROOM DIMENSIONS   | SQUARE<br>METRE | BOARDROOM | U-SHAPE | THEATRE                                 | CLASSROOM | CABARET | DINNER |
| MEETING PLACE 1     | 10.3 X 7.1 X 2.3  | 73.13           | 20        | 22      | 60                                      | 24        | 30      | 50     |
| MEETING PLACE 2     | 7.1 X 7.1 X 2.3   | 50.41           | 12        | 15      | 30                                      | 12        | 15      | 30     |
| MEETING PLACE 1 & 2 | 17.6 X 7.1 X 2.3  | 124.96          | 40        | 42      | 118                                     | 50        | 42      | 70     |
| MEETING PLACE 3     | 7.1 X 7.0 X 2.3   | 49.7            | 14        | 18      | 30                                      | 16        | 15      | 20     |
| MEETING PLACE 4     | 7.1 X 6.0 X 2.3   | 42.6            | 14        | 18      | 30                                      | 16        | 18      | 30     |
| MEETING PLACE 3 & 4 | 13.2 X 7.1 X 2.3  | 93.72           | 32        | 32      | 80                                      | 32        | 30      | 50     |
| MEETING PLACE 5     | 6.6 X 4.4 X 2.3   | 29.04           | 10        | -       | _                                       | -         | _       | _      |
| MEETING PLACE 6     | 7.4 X 6.9 X 2.9   | 51.6            | 20        | 22      | 40                                      | 20        | 20      | _      |
| MEETING PLACE 7     | 7.4 X 6.9 X 2.9   | 51.6            | 20        | 22      | 40                                      | 20        | 20      | _      |
| MEETING PLACE 8     | 7.4 X 6.9 X 2.9   | 51.6            | 20        | _       | _                                       | -         | _       | _      |
| MEETING PLACE 9     | 7.4 X 6.9 X 2.9   | 51.6            | 20        | 22      | 40                                      | 20        | 20      | _      |
| BLUE SKY SUITE      | 9.5 X 9.6 X 2.3   | 91.2            | 22        | 23      | 70                                      | 25        | 30      | 50     |
| MANHATTAN SUITE     | 10.2 X 12.7 X 2.3 | 120.8           | 20        | 25      | 100                                     | 62        | 42      | 80     |
| MANHATTAN 1         | 10.2 X 5.9 X 2.3  | 60.18           | 20        | 25      | 45                                      | 25        | 30      | 30     |
| MANHATTAN 2         | 10.2 X 6.8 X 2.3  | 60.7            | 15        | 12      | 30                                      | 15        | 20      | 50     |

#### FLOORPLANS & MEETING PLACES