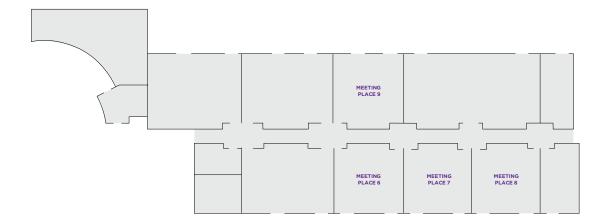

### **ROOM DIMENSIONS & CAPACITIES**

|                     |                   |                 |           |         | • • • • • • • • • • • • • • • • • • • • | -         |         | 1      |
|---------------------|-------------------|-----------------|-----------|---------|-----------------------------------------|-----------|---------|--------|
| ROOM NAME           | ROOM DIMENSIONS   | SQUARE<br>METRE | BOARDROOM | U-SHAPE | THEATRE                                 | CLASSROOM | CABARET | DINNER |
| MEETING PLACE 1     | 10.3 X 7.1 X 2.3  | 73.13           | 20        | 22      | 60                                      | 24        | 30      | 50     |
| MEETING PLACE 2     | 7.1 X 7.1 X 2.3   | 50.41           | 12        | 15      | 30                                      | 12        | 15      | 30     |
| MEETING PLACE 1 & 2 | 17.6 X 7.1 X 2.3  | 124.96          | 40        | 42      | 118                                     | 50        | 42      | 70     |
| MEETING PLACE 3     | 7.1 X 7.0 X 2.3   | 49.7            | 14        | 18      | 30                                      | 16        | 15      | 20     |
| MEETING PLACE 4     | 7.1 X 6.0 X 2.3   | 42.6            | 14        | 18      | 30                                      | 16        | 18      | 30     |
| MEETING PLACE 3 & 4 | 13.2 X 7.1 X 2.3  | 93.72           | 32        | 32      | 80                                      | 32        | 30      | 50     |
| MEETING PLACE 5     | 6.6 X 4.4 X 2.3   | 29.04           | 10        | -       | _                                       | -         | _       | _      |
| MEETING PLACE 6     | 7.4 X 6.9 X 2.9   | 51.6            | 20        | 22      | 40                                      | 20        | 20      | _      |
| MEETING PLACE 7     | 7.4 X 6.9 X 2.9   | 51.6            | 20        | 22      | 40                                      | 20        | 20      | _      |
| MEETING PLACE 8     | 7.4 X 6.9 X 2.9   | 51.6            | 20        | _       | _                                       | -         | _       | _      |
| MEETING PLACE 9     | 7.4 X 6.9 X 2.9   | 51.6            | 20        | 22      | 40                                      | 20        | 20      | _      |
| BLUE SKY SUITE      | 9.5 X 9.6 X 2.3   | 91.2            | 22        | 23      | 70                                      | 25        | 30      | 50     |
| MANHATTAN SUITE     | 10.2 X 12.7 X 2.3 | 120.8           | 20        | 25      | 100                                     | 62        | 42      | 80     |
| MANHATTAN 1         | 10.2 X 5.9 X 2.3  | 60.18           | 20        | 25      | 45                                      | 25        | 30      | 30     |
| MANHATTAN 2         | 10.2 X 6.8 X 2.3  | 60.7            | 15        | 12      | 30                                      | 15        | 20      | 50     |

#### FLOORPLANS & MEETING PLACES